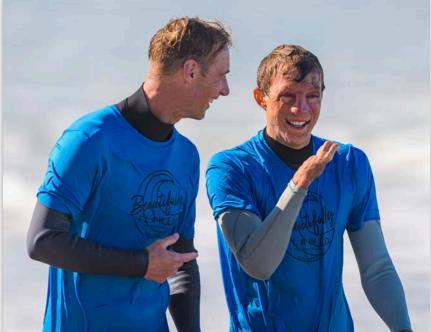

# SURF DAY: A Step Outside Comfort Zones

Surf Day is one of the most inspiring days of the retreat. Coming from all over the country, many of our attendees arrive at the Beautifully Flawed and Forge retreats never having surfed before. With the help of Bethany Hamilton and our incredible surf volunteers, we get every person to ride a wave.

There is nothing like the joy on their face when they stand up on their very first wave.