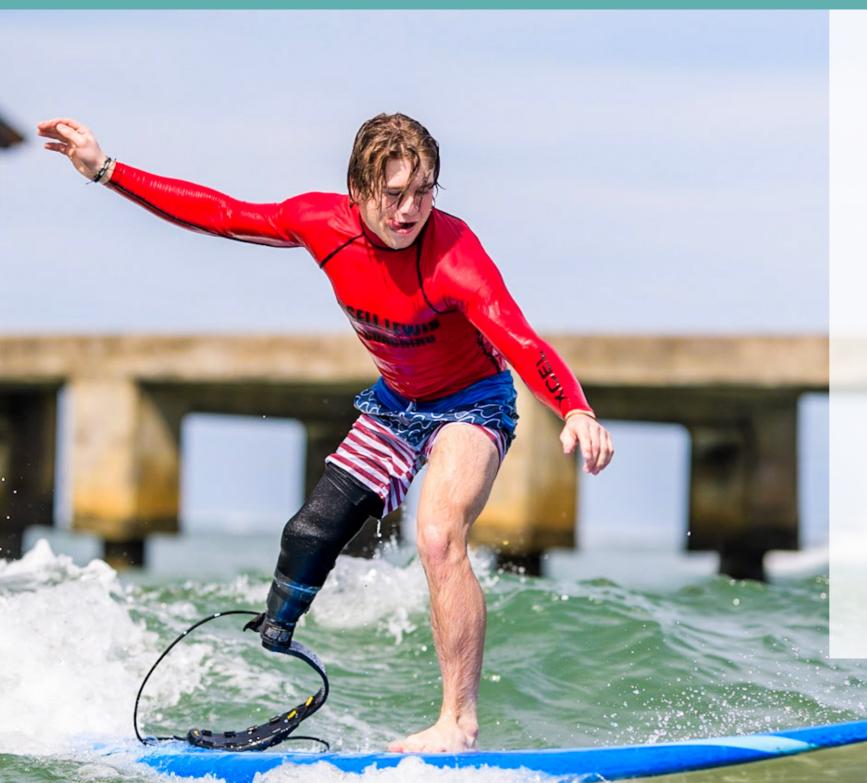

# SURF DAY: A Step Outside Comfort Zones

Surf Day is one of the most inspiring days of the retreat. Coming from all over the country, many of our attendees arrive at the Beautifully Flawed and Forge retreats never having surfed before. With the help of Bethany Hamilton and our incredible surf volunteers, we get every person to ride a wave.

There is nothing like the joy on their face when they stand up on their very first wave.