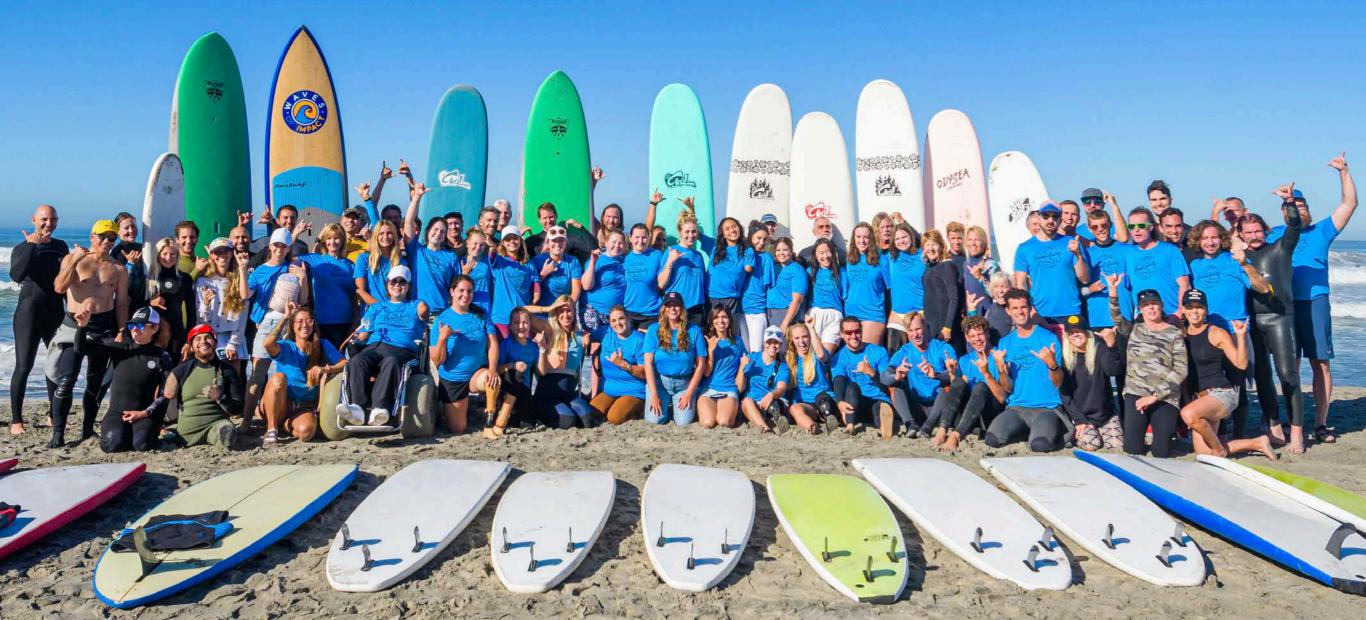

# SURF DAY: A Step Outside Comfort Zones

Surf Day is one of the most inspiring days of the retreat. Coming from all over the country, many of our attendees arrive at the Beautifully Flawed and Forge retreats never having surfed before. With the help of Bethany Hamilton and our incredible surf volunteers, we get every person to ride a wave.

There is nothing like the joy on their face when they stand up on their very first wave.